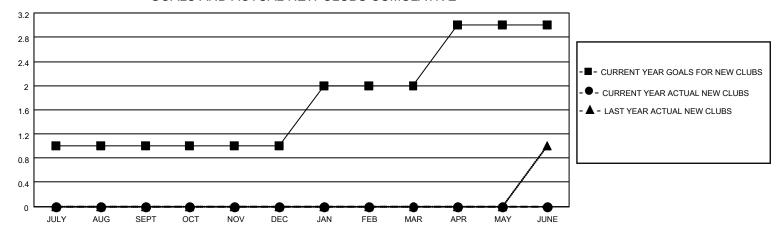

## District 40 N

| Results as | Of. | 8/31 | 1/202 |
|------------|-----|------|-------|
|            |     |      |       |

| Clubs                 |               |           |                       | Members       |                       |                         |                                                    |
|-----------------------|---------------|-----------|-----------------------|---------------|-----------------------|-------------------------|----------------------------------------------------|
| RESULTS FOR 2021-2022 |               |           | RESULTS FOR 2021-2022 |               |                       |                         |                                                    |
| QUARTER               | NEW CLUB GOAL | NEW CLUBS | DROPPED CLUBS         | QUARTER MEMB  | ER GROWTH NET<br>GOAL | MEMBER GROWTH<br>ACTUAL | DROPPED<br>MEMBERS ACTUAL<br>(including transfers) |
| JULY/AUG/SEPT         | 1             | 0         | 0                     | JULY/AUG/SEPT | 5                     | 5                       | 6                                                  |
| OCT/NOV/DEC           | 0             | 0         | 0                     | OCT/NOV/DEC   | 2                     | 0                       | 0                                                  |
| JAN/FEB/MAR           | 1             | 0         | 0                     | JAN/FEB/MAR   | 5                     | 0                       | 0                                                  |
| APR/MAY/JUNE          | 1             | 0         | 0                     | APR/MAY/JUNE  | 5                     | 0                       | 0                                                  |

#### GOALS AND ACTUAL NEW CLUBS CUMULATIVE