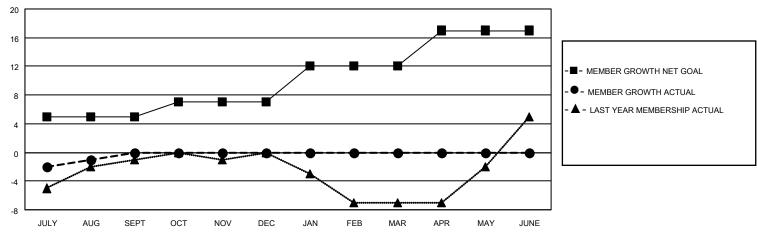

## District 40 N

| Results as | Of. | 8/31 | 1/202 |
|------------|-----|------|-------|
|            |     |      |       |

| Clubs                 |               |           |                       | Members       |                       |                         |                                                    |
|-----------------------|---------------|-----------|-----------------------|---------------|-----------------------|-------------------------|----------------------------------------------------|
| RESULTS FOR 2021-2022 |               |           | RESULTS FOR 2021-2022 |               |                       |                         |                                                    |
| QUARTER               | NEW CLUB GOAL | NEW CLUBS | DROPPED CLUBS         | QUARTER MEMB  | ER GROWTH NET<br>GOAL | MEMBER GROWTH<br>ACTUAL | DROPPED<br>MEMBERS ACTUAL<br>(including transfers) |
| JULY/AUG/SEPT         | 1             | 0         | 0                     | JULY/AUG/SEPT | 5                     | 5                       | 6                                                  |
| OCT/NOV/DEC           | 0             | 0         | 0                     | OCT/NOV/DEC   | 2                     | 0                       | 0                                                  |
| JAN/FEB/MAR           | 1             | 0         | 0                     | JAN/FEB/MAR   | 5                     | 0                       | 0                                                  |
| APR/MAY/JUNE          | 1             | 0         | 0                     | APR/MAY/JUNE  | 5                     | 0                       | 0                                                  |

#### GOALS AND ACTUAL MEMBERS CUMULATIVE

| DROPPED CLUBS: 0 |   | 4 CLUBS OF 25 ADDED 1 OR<br>MORE NEW MEMBERS | GENDER DISTRIBUTION       |              |  |
|------------------|---|----------------------------------------------|---------------------------|--------------|--|
|                  |   | WORE NEW WEIWBERS                            | MALE                      | 283 (57.52%) |  |
|                  |   |                                              | FEMALE                    | 209 (42.48%) |  |
| DROPPED MEMBERS  |   |                                              | NON BINARY                | 0 (0.00%)    |  |
|                  |   |                                              | PREFER NOT TO ANSWER      | 0 (0.00%)    |  |
| DECEASED         | 1 |                                              |                           |              |  |
| CLUB CANCELLED   | 0 | CLICK HERE FOR CUMULATIVE                    | TOTAL FAMILY UNIT MEMBERS | 119          |  |
| OTHER            | 5 | MEMBERSHIP DATA                              |                           |              |  |
| TOTAL            | 6 |                                              | FAMILY MEMBERS PAYING HAI | _F DUES 61   |  |
|                  |   |                                              |                           |              |  |